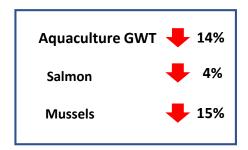

#### SOLID BUSINESS PERFORMANCE DESPITE ADVERSE CLIMATIC CONDITIONS

**CATCH/HARVEST VOLUME** 

**118k** GWT

5.6%

**REVENUE** 

\$515<sub>M</sub>

7.7%

**ADJUSTED EBIT** 