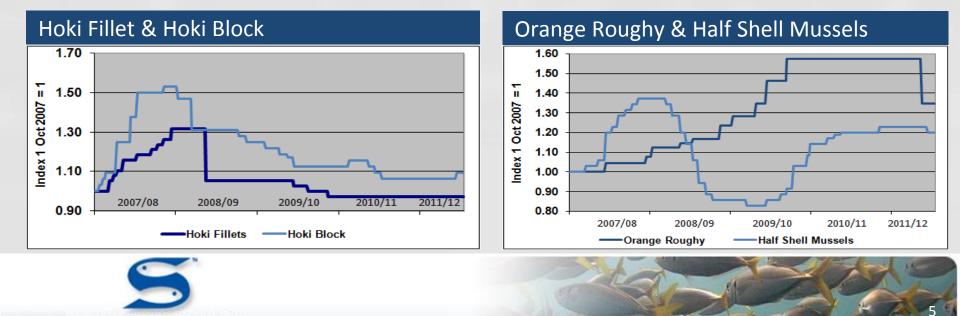

#### Market prices

- Hoki fillet prices have remained stable
- Hoki block prices have also been stable but lifted slightly at the end of the period

SANFORD LIMITED SUSTAINABLE SEAFOOD

- Prices for orange roughy have declined over the past 6 months as markets react to high price levels
- Prices for half shell mussels continue to be stable and demand levels firm and positive outlook