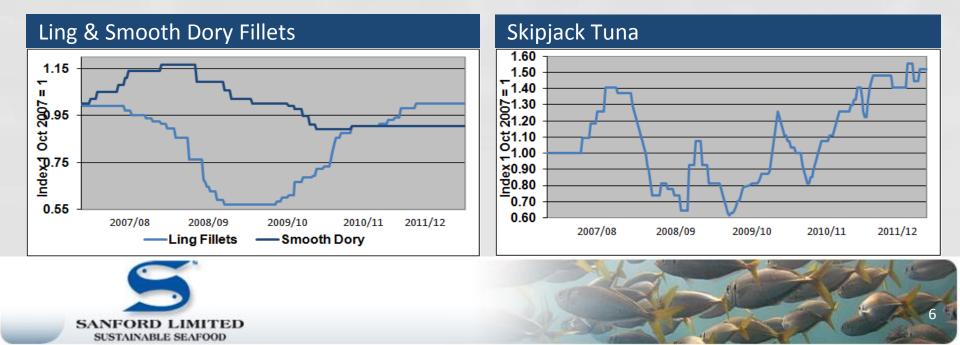

#### **Market prices**

- Markets in Southern Europe and the Hong Kong for ling have increased steadily over the year
- Smooth dory fillet prices were stable over the period

Skipjack tuna prices generally increased over the year although dipped for a short period before recovering to higher levels